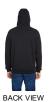

### Dri Duck Men's Bateman Power Full Zip **Hooded Fleece**

#### Fabric

• 100% cotton face with warm,

brushed interior

- Premium synthetic zippers with metal look and easy-grab pullers
- Three-piece hood with scuba collar
- Inside cargo pockets Zippered chest pocket and kangaroo
- Sizes S - 4XL
- pouch pocket DRI DUCK branded eyelets and
- printed patch Ribbed cuffs and waistband
- Athletic fit